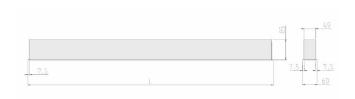

## Specification text

Recessed luminaire from the iline 5 family. Symmetrical, Wide lighting distribution, UGR <22. Light output of 3230lm with an efficacy of 94lm/W. Light source colour temperature 3000KK and CRI 85. Complete with DALI control gear. Nominal dimensions L1445 x W60 x H80mm. Finished in Black.

## Physical details

Finish: Black
Length: 1445 mm
Width: 60 mm
Height: 80 mm
IP Rating: IP20