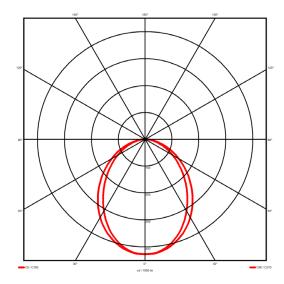

## Lighting performance

3230 lm Output lumens: 94 lm/W Efficacy: Rated power: 34.3 W Control gear: DALI Dimming range: 1-100% DC Suitable: Yes Colour temperature: 3000KK < 3 MacAdams CRI: 85

Radiation pattern: Symmetrical
Beam angle: Wide
Unified glare rating (U.G.R): <22