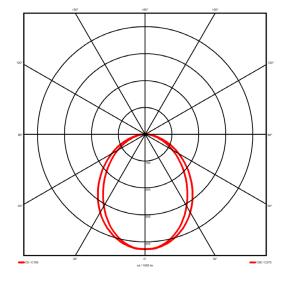

## Lighting performance

3230 lm Output lumens: 94 lm/W Efficacy: Rated power: 34.3 W Control gear: DALI Dimming range: 1-100% DC Suitable: Yes Colour temperature: 3000KK < 3 MacAdams CRI: 85

Radiation pattern: Symmetrical
Beam angle: Wide
Unified glare rating (U.G.R): <22