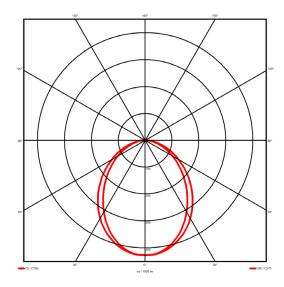

## Lighting performance

3230 lm Output lumens: 94 lm/W Efficacy: Rated power: 34.3 W Control gear: DALI Dimming range: 1-100% DC Suitable: Yes Colour temperature: 3000KK < 3 MacAdams CRI: 85

Radiation pattern: Symmetrical Beam angle: Wide
Unified glare rating (U.G.R): <22