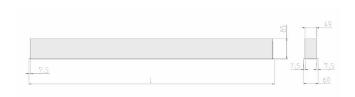

## Specification text

Recessed luminaire from the iline 5 family. Symmetrical, Wide lighting distribution, UGR <22. Light output of 3230lm with an efficacy of 94lm/W. Light source colour temperature 3000KK and CRI 85. Complete with DALI control gear. Nominal dimensions L1445 x W60 x H80mm. Finished in Grey.

## Physical details

 Finish:
 Grey

 Length:
 1445 mm

 Width:
 60 mm

 Height:
 80 mm

 IP Rating:
 IP20