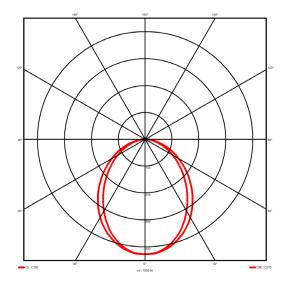

## Lighting performance

3330 lm Output lumens: 97 lm/W Efficacy: Rated power: 34.3 W Control gear: DALI Dimming range: 1-100% DC Suitable: Yes Colour temperature: 4000KK < 3 MacAdams CRI: 85

Radiation pattern: Symmetrical
Beam angle: Wide
Unified glare rating (U.G.R): <22