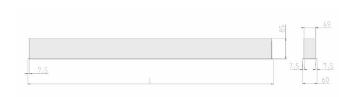

## Physical details

Finish: White
Length: 1445 mm
Width: 60 mm
Height: 80 mm
IP Rating: IP20