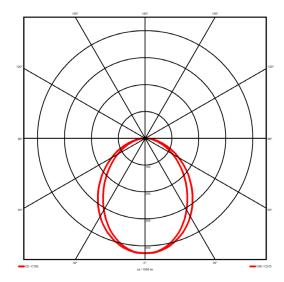

## Lighting performance

3330 lm Output lumens: 97 lm/W Efficacy: Rated power: 34.3 W Control gear: DALI Dimming range: 1-100% DC Suitable: Yes Colour temperature: 4000KK < 3 MacAdams CRI: 85

Radiation pattern: Symmetrical
Beam angle: Wide
Unified glare rating (U.G.R): <22