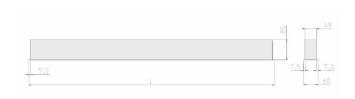

## Physical details

Finish: White
Length: 1445 mm
Width: 60 mm
Height: 80 mm
IP Rating: IP20