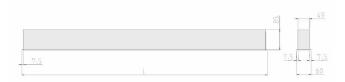

#### **Specification text**

Recessed luminaire from the iline 5 family. Symmetrical, Wide lighting distribution, UGR <22. Light output of 3330lm with an efficacy of 97lm/W. Light source colour temperature 4000KK and CRI 85. Complete with DALI control gear. Nominal dimensions L1445 x W60 x H80mm. Finished in White.