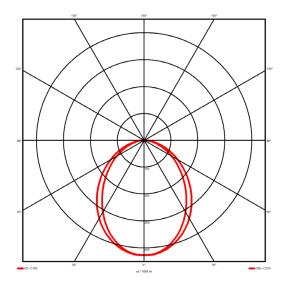

### Lighting performance

| Output lumens:                | 3330 lm     |
|-------------------------------|-------------|
| Efficacy:                     | 97 lm/W     |
| Rated power:                  | 34.3 W      |
| Control gear:                 | DALI        |
| Dimming range:                | 1-100%      |
| DC Suitable:                  | Yes         |
| Colour temperature:           | 4000K K     |
| MacAdams                      | < 3         |
| CRI:                          | 85          |
| Radiation pattern:            | Symmetrical |
| Beam angle:                   | Wide        |
| Unified glare rating (U.G.R): | <22         |
|                               |             |