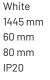

#### **Physical details**

| Finish:    |  |
|------------|--|
| Length:    |  |
| Width:     |  |
| Height:    |  |
| IP Rating: |  |
|            |  |