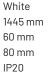

#### **Physical details**

| Finish:    |  |
|------------|--|
| Length:    |  |
| Width:     |  |
| Height:    |  |
| IP Rating: |  |
|            |  |