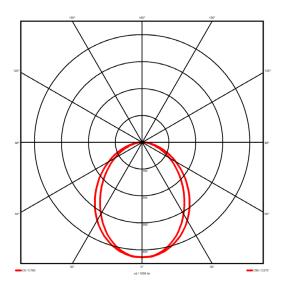

# Lighting performance

| Output lumens:                | 3330 lm     |
|-------------------------------|-------------|
| Efficacy:                     | 97 lm/W     |
| Rated power:                  | 34.3 W      |
| Control gear:                 | DALI        |
| Dimming range:                | 1-100%      |
| DC Suitable:                  | Yes         |
| Colour temperature:           | 4000K K     |
| MacAdams                      | < 3         |
| CRI:                          | 85          |
| Radiation pattern:            | Symmetrical |
| Beam angle:                   | Wide        |
| Unified glare rating (U.G.R): | <22         |
|                               |             |