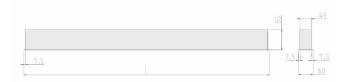

### Specification text

Recessed luminaire from the iline 5 family. Symmetrical, Wide lighting distribution, UGR <22. Light output of 3330lm with an efficacy of 97lm/W. Light source colour temperature 4000KK and CRI 85. Complete with DALI control gear. Nominal dimensions L1445 x W60 x H80mm. Finished in White.