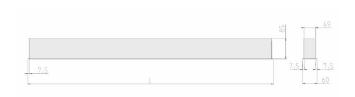

## Specification text

Recessed luminaire from the iline 5 family. Symmetrical, Wide lighting distribution, UGR <22. Light output of 3330lm with an efficacy of 97lm/W. Light source colour temperature 4000KK and CRI 85. Complete with DALI control gear. Nominal dimensions L1445 x W60 x H80mm. Finished in Black.

## **Physical details**

Finish: Black
Length: 1445 mm
Width: 60 mm
Height: 80 mm
IP Rating: IP20