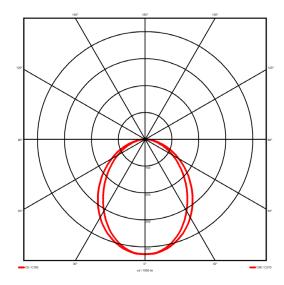

## **Lighting performance**

3330 lm Output lumens: 97 lm/W Efficacy: Rated power: 34.3 W Control gear: DALI Dimming range: 1-100% DC Suitable: Yes Colour temperature: 4000KK < 3 MacAdams CRI: 85

Radiation pattern: Symmetrical
Beam angle: Wide
Unified glare rating (U.G.R): <22