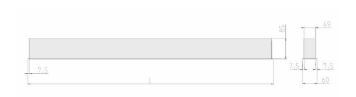

## Specification text

Recessed luminaire from the iline 5 family. Symmetrical, Wide lighting distribution, UGR <22. Light output of 3330lm with an efficacy of 97lm/W. Light source colour temperature 4000KK and CRI 85. Complete with DALI control gear. Nominal dimensions L1445 x W60 x H80mm. Finished in Black.

## Physical details

Finish: Black
Length: 1445 mm
Width: 60 mm
Height: 80 mm
IP Rating: IP20