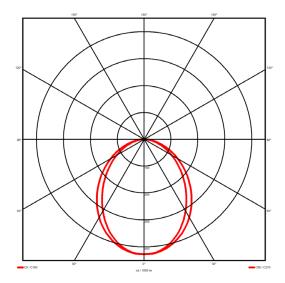

#### **Specification text**

Recessed luminaire from the iline 5 family. Symmetrical, Wide lighting distribution, UGR <22. Light output of 3330lm with an efficacy of 97lm/W. Light source colour temperature 4000KK and CRI 85. Complete with DALI control gear. Nominal dimensions L1445 x W60 x H80mm. Finished in Black.

#### Lighting performance

| Output lumens:                | 3330 lm     |
|-------------------------------|-------------|
| Efficacy:                     | 97 lm/W     |
| Rated power:                  | 34.3 W      |
| Control gear:                 | DALI        |
| Dimming range:                | 1-100%      |
| DC Suitable:                  | Yes         |
| Colour temperature:           | 4000K K     |
| MacAdams                      | < 3         |
| CRI:                          | 85          |
| Radiation pattern:            | Symmetrical |
| Beam angle:                   | Wide        |
| Unified glare rating (U.G.R): | <22         |
|                               |             |