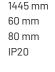

#### **Specification text**

Recessed luminaire from the iline 5 family. Symmetrical, Wide lighting distribution, UGR <22. Light output of 3330lm with an efficacy of 97lm/W. Light source colour temperature 4000KK and CRI 85. Complete with DALI control gear. Nominal dimensions L1445 x W60 x H80mm. Finished in Black.

#### **Physical details**

| Finish:    |  |  |
|------------|--|--|
| Length:    |  |  |
| Width:     |  |  |
| Height:    |  |  |
| IP Rating: |  |  |
|            |  |  |

Black