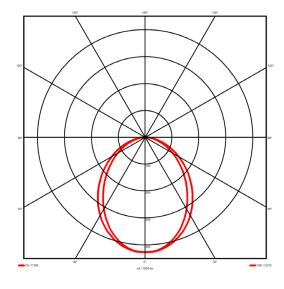

## Lighting performance

3330 lm Output lumens: 97 lm/W Efficacy: Rated power: 34.3 W Control gear: DALI Dimming range: 1-100% DC Suitable: Yes Colour temperature: 4000KK < 3 MacAdams CRI: 85

Radiation pattern: Symmetrical
Beam angle: Wide
Unified glare rating (U.G.R): <22