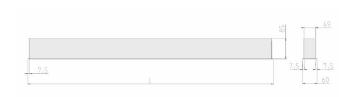

## Specification text

Recessed luminaire from the iline 5 family. Symmetrical, Wide lighting distribution, UGR <22. Light output of 3330lm with an efficacy of 97lm/W. Light source colour temperature 4000KK and CRI 85. Complete with DALI control gear. Nominal dimensions L1445 x W60 x H80mm. Finished in Grey.

## Physical details

 Finish:
 Grey

 Length:
 1445 mm

 Width:
 60 mm

 Height:
 80 mm

 IP Rating:
 IP20