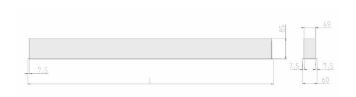

## Specification text

Recessed luminaire from the iline 5 family. Symmetrical, Wide lighting distribution, UGR <22. Light output of 3330lm with an efficacy of 97lm/W. Light source colour temperature 4000KK and CRI 85. Complete with DALI control gear. Nominal dimensions L1445 x W60 x H80mm. Finished in Grey.

## Physical details

 Finish:
 Grey

 Length:
 1445 mm

 Width:
 60 mm

 Height:
 80 mm

 IP Rating:
 IP20