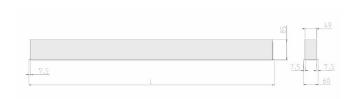

## Physical details

 Finish:
 Grey

 Length:
 1445 mm

 Width:
 60 mm

 Height:
 80 mm

 IP Rating:
 IP20