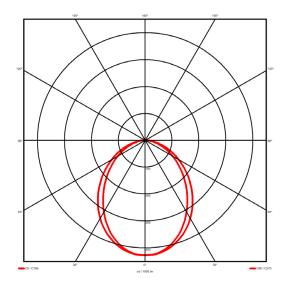

## Lighting performance

3330 lm Output lumens: 97 lm/W Efficacy: Rated power: 34.3 W Control gear: DALI Dimming range: 1-100% DC Suitable: Yes Colour temperature: 4000KK < 3 MacAdams CRI: 85

Radiation pattern: Symmetrical Beam angle: Wide
Unified glare rating (U.G.R): <22