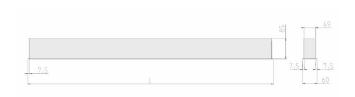

## Specification text

Recessed luminaire from the iline 5 family. Symmetrical, Wide lighting distribution, UGR <22. Light output of 3330lm with an efficacy of 97lm/W. Light source colour temperature 4000KK and CRI 85. Complete with DALI control gear. Nominal dimensions L1445 x W60 x H80mm. Finished in Grey.

## Physical details

 Finish:
 Grey

 Length:
 1445 mm

 Width:
 60 mm

 Height:
 80 mm

 IP Rating:
 IP20