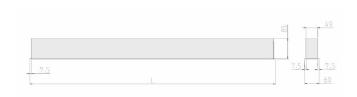

## Physical details

Finish: White
Length: 2005 mm
Width: 60 mm
Height: 80 mm
IP Rating: IP20