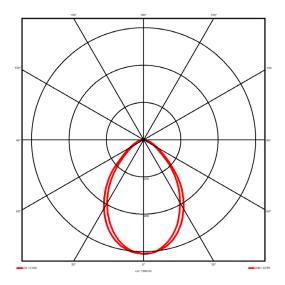

## **Lighting performance**

4398 lm Output lumens: 92 lm/W Efficacy: Rated power: 47.7 W Control gear: DALI Dimming range: 1-100% DC Suitable: Yes Colour temperature: 3000KK < 3 MacAdams CRI: 85

Radiation pattern: Symmetrical
Beam angle: Wide
Unified glare rating (U.G.R): <19