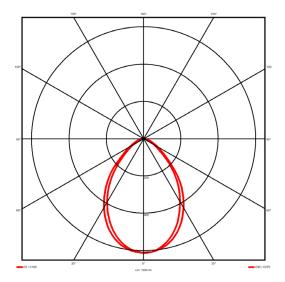

## **Lighting performance**

4398 lm Output lumens: 92 lm/W Efficacy: Rated power: 47.7 W Control gear: DALI Dimming range: 1-100% DC Suitable: Yes Colour temperature: 3000KK < 3 MacAdams CRI: 85

Radiation pattern: Symmetrical
Beam angle: Wide
Unified glare rating (U.G.R): <19