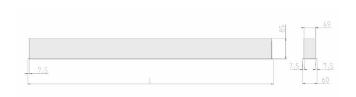

## **Physical details**

Finish: White
Length: 2005 mm
Width: 60 mm
Height: 80 mm
IP Rating: IP20