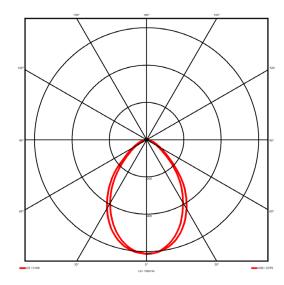

## **Lighting performance**

4398 lm Output lumens: 92 lm/W Efficacy: Rated power: 47.7 W Control gear: DALI Dimming range: 1-100% DC Suitable: Yes Colour temperature: 3000KK < 3 MacAdams CRI: 85

Radiation pattern: Symmetrical
Beam angle: Wide
Unified glare rating (U.G.R): <19