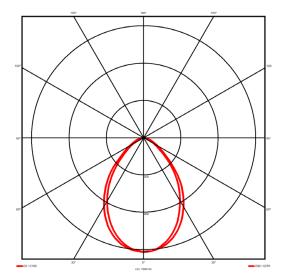

## **Lighting performance**

4398 lm Output lumens: 92 lm/W Efficacy: Rated power: 47.7 W Control gear: DALI Dimming range: 1-100% DC Suitable: Yes Colour temperature: 3000KK < 3 MacAdams CRI: 85

Radiation pattern: Symmetrical
Beam angle: Wide
Unified glare rating (U.G.R): <19