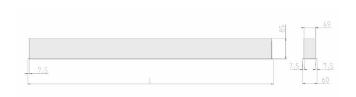

## Physical details

Finish: White
Length: 2005 mm
Width: 60 mm
Height: 80 mm
IP Rating: IP20