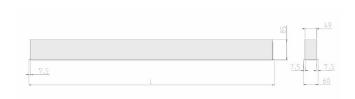

## Specification text

Recessed luminaire from the iline 5 family. Symmetrical, Wide lighting distribution, UGR <19. Light output of 4398lm with an efficacy of 92lm/W. Light source colour temperature 3000KK and CRI 85. Complete with DALI control gear. Nominal dimensions L2005 x W60 x H80mm. Finished in Black.

## Physical details

Finish: Black
Length: 2005 mm
Width: 60 mm
Height: 80 mm
IP Rating: IP20