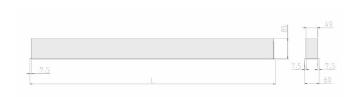

## Physical details

Finish: Black
Length: 2005 mm
Width: 60 mm
Height: 80 mm
IP Rating: IP20