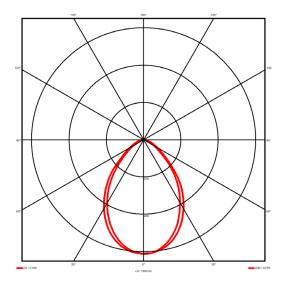

## **Lighting performance**

4398 lm Output lumens: 92 lm/W Efficacy: Rated power: 47.7 W Control gear: DALI Dimming range: 1-100% DC Suitable: Yes Colour temperature: 3000KK < 3 MacAdams CRI: 85

Radiation pattern: Symmetrical Beam angle: Wide
Unified glare rating (U.G.R): <19