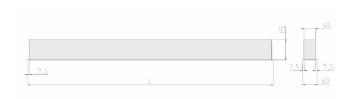

## Physical details

Finish: Black
Length: 2005 mm
Width: 60 mm
Height: 80 mm
IP Rating: IP20