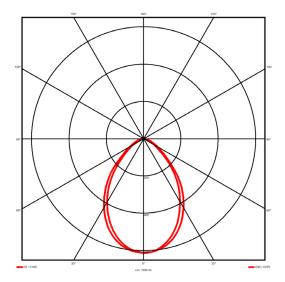

## Lighting performance

4398 lm Output lumens: 92 lm/W Efficacy: Rated power: 47.7 W Control gear: DALI Dimming range: 1-100% DC Suitable: Yes Colour temperature: 3000KK < 3 MacAdams CRI: 85

Radiation pattern: Symmetrical
Beam angle: Wide
Unified glare rating (U.G.R): <19