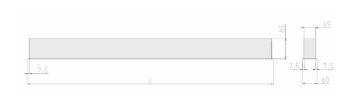

## Physical details

 Finish:
 Grey

 Length:
 2005 mm

 Width:
 60 mm

 Height:
 80 mm

 IP Rating:
 IP20