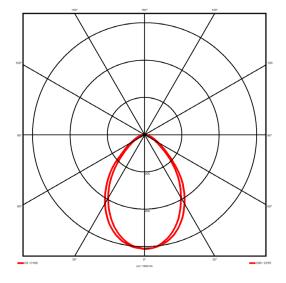

## Lighting performance

4398 lm Output lumens: 92 lm/W Efficacy: Rated power: 47.7 W Control gear: DALI Dimming range: 1-100% DC Suitable: Yes Colour temperature: 3000KK < 3 MacAdams CRI: 85

Radiation pattern: Symmetrical
Beam angle: Wide
Unified glare rating (U.G.R): <19