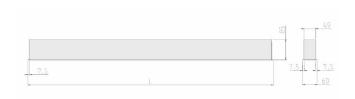

## Specification text

Recessed luminaire from the iline 5 family. Symmetrical, Wide lighting distribution, UGR <19. Light output of 4398lm with an efficacy of 92lm/W. Light source colour temperature 3000KK and CRI 85. Complete with DALI control gear. Nominal dimensions L2005 x W60 x H80mm. Finished in Grey.

## **Physical details**

 Finish:
 Grey

 Length:
 2005 mm

 Width:
 60 mm

 Height:
 80 mm

 IP Rating:
 IP20