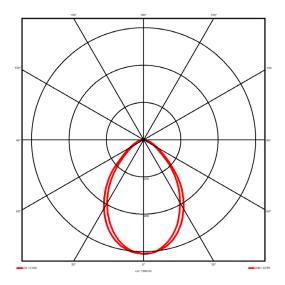

## **Lighting performance**

4534 lm Output lumens: 95 lm/W Efficacy: Rated power: 47.7 W Control gear: DALI Dimming range: 1-100% DC Suitable: Yes Colour temperature: 4000KK < 3 MacAdams CRI: 85

Radiation pattern: Symmetrical Beam angle: Wide
Unified glare rating (U.G.R): <19