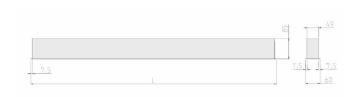

## Physical details

Finish: White
Length: 2005 mm
Width: 60 mm
Height: 80 mm
IP Rating: IP20