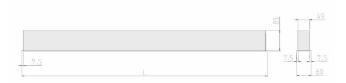

#### **Physical details**

| Finish:    |  |  |
|------------|--|--|
| Length:    |  |  |
| Width:     |  |  |
| Height:    |  |  |
| IP Rating: |  |  |
|            |  |  |

White 2005 mm 60 mm 80 mm IP20