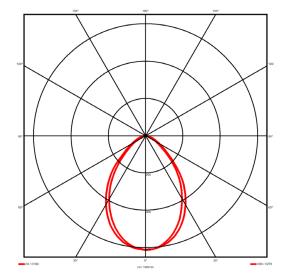

ons L2005 x W60 x H80mm. Finished in White.

4534 lm 95 lm/W 47.7 W DALI 1-100% Yes 4000K K < 3 85



# Lighting performance

| Output lumens:                |
|-------------------------------|
| Efficacy:                     |
| Rated power:                  |
| Control gear:                 |
| Dimming range:                |
| DC Suitable:                  |
| Colour temperature:           |
| MacAdams                      |
| CRI:                          |
| Radiation pattern:            |
| Beam angle:                   |
| Unified glare rating (U.G.R): |

#### **Physical details**

| Finish:    |  |  |
|------------|--|--|
| Length:    |  |  |
| Width:     |  |  |
| Height:    |  |  |
| IP Rating: |  |  |
|            |  |  |

White 2005 mm 60 mm 80 mm IP20

Symmetrical Wide <19





# lightworks

RIDI

The details provided in this data sheet were prepared with due care but are still subject to error. We retain the right to make formal, technical and pricing changes. © 21/03/25 RIDI Lighting Ltd, Units 8 & 9 The Marshgate Centre, Harlow Business Park, Parkway, Harlow, Essex, CM19 5QP.