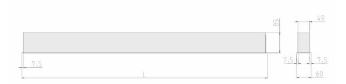

#### **Physical details**

| Finish:    |  |  |
|------------|--|--|
| Length:    |  |  |
| Width:     |  |  |
| Height:    |  |  |
| IP Rating: |  |  |
|            |  |  |

## White 2005 mm 60 mm 80 mm IP20

Symmetrical Wide <19