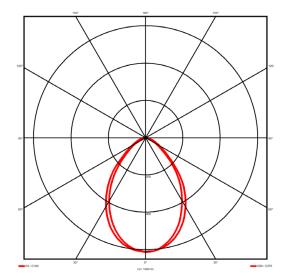

# Lighting performance

| Output lumens:                |
|-------------------------------|
| Efficacy:                     |
| Rated power:                  |
| Control gear:                 |
| Dimming range:                |
| DC Suitable:                  |
| Colour temperature:           |
| MacAdams                      |
| CRI:                          |
| Radiation pattern:            |
| Beam angle:                   |
| Unified glare rating (U.G.R): |

## White 2005 mm 60 mm 80 mm IP20

Symmetrical Wide <19