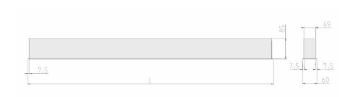

## Specification text

Recessed luminaire from the iline 5 family. Symmetrical, Wide lighting distribution, UGR <19. Light output of 4534lm with an efficacy of 95lm/W. Light source colour temperature 4000KK and CRI 85. Complete with DALI control gear. Nominal dimensions L2005 x W60 x H80mm. Finished in Black.

## **Physical details**

Finish: Black
Length: 2005 mm
Width: 60 mm
Height: 80 mm
IP Rating: IP20