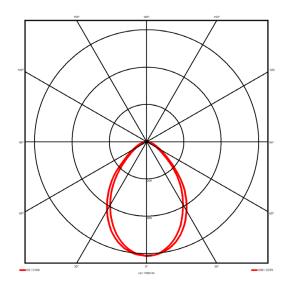

## Specification text

Recessed luminaire from the iline 5 family. Symmetrical, Wide lighting distribution, UGR <19. Light output of 4534lm with an efficacy of 95lm/W. Light source colour temperature 4000KK and CRI 85. Complete with DALI control gear. Nominal dimensions L2005 x W60 x H80mm. Finished in Black.

## **Lighting performance**

4534 lm Output lumens: 95 lm/W Efficacy: Rated power: 47.7 W Control gear: DALI Dimming range: 1-100% DC Suitable: Yes Colour temperature: 4000KK < 3 MacAdams CRI: 85

Radiation pattern: Symmetrical Beam angle: Wide
Unified glare rating (U.G.R): <19