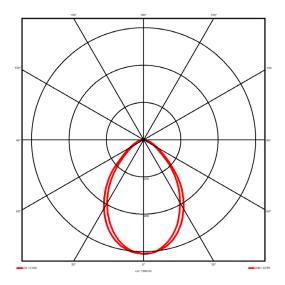

## **Lighting performance**

4534 lm Output lumens: 95 lm/W Efficacy: Rated power: 47.7 W Control gear: DALI Dimming range: 1-100% DC Suitable: Yes Colour temperature: 4000KK < 3 MacAdams CRI: 85

Radiation pattern: Symmetrical
Beam angle: Wide
Unified glare rating (U.G.R): <19