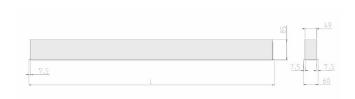

## Physical details

Finish: Black
Length: 2005 mm
Width: 60 mm
Height: 80 mm
IP Rating: IP20