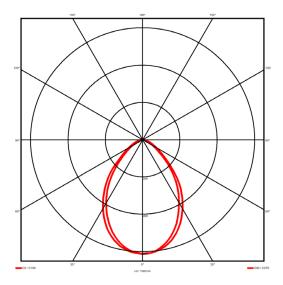

## **Lighting performance**

4534 lm Output lumens: 95 lm/W Efficacy: Rated power: 47.7 W Control gear: DALI Dimming range: 1-100% DC Suitable: Yes Colour temperature: 4000KK < 3 MacAdams CRI: 85

Radiation pattern: Symmetrical Beam angle: Wide
Unified glare rating (U.G.R): <19