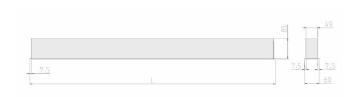

## Specification text

Recessed luminaire from the iline 5 family. Symmetrical, Wide lighting distribution, UGR <19. Light output of 4534lm with an efficacy of 95lm/W. Light source colour temperature 4000KK and CRI 85. Complete with DALI control gear. Nominal dimensions L2005 x W60 x H80mm. Finished in Black.

## Physical details

Finish: Black
Length: 2005 mm
Width: 60 mm
Height: 80 mm
IP Rating: IP20