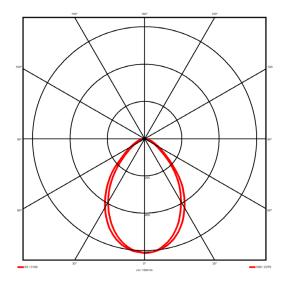

## **Lighting performance**

4534 lm Output lumens: 95 lm/W Efficacy: Rated power: 47.7 W Control gear: DALI Dimming range: 1-100% DC Suitable: Yes Colour temperature: 4000KK < 3 MacAdams CRI: 85

Radiation pattern: Symmetrical
Beam angle: Wide
Unified glare rating (U.G.R): <19