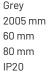

#### Specification text

Recessed luminaire from the iline 5 family. Symmetrical, Wide lighting distribution, UGR <19. Light output of 4534lm with an efficacy of 95lm/W. Light source colour temperature 4000KK and CRI 85. Complete with DALI control gear. Nominal dimensions L2005 x W60 x H80mm. Finished in Grey.

#### **Physical details**

| Finish:    |  |  |
|------------|--|--|
| Length:    |  |  |
| Width:     |  |  |
| Height:    |  |  |
| IP Rating: |  |  |
|            |  |  |

Symmetrical Wide <19

lightworks