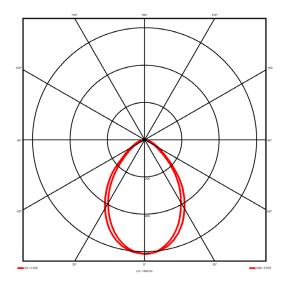

## Lighting performance

| Output lumens:                |
|-------------------------------|
| Efficacy:                     |
| Rated power:                  |
| Control gear:                 |
| Dimming range:                |
| DC Suitable:                  |
| Colour temperature:           |
| MacAdams                      |
| CRI:                          |
| Radiation pattern:            |
| Beam angle:                   |
| Unified glare rating (U.G.R): |

#### **Physical details**

| Finish:    |  |  |
|------------|--|--|
| Length:    |  |  |
| Width:     |  |  |
| Height:    |  |  |
| IP Rating: |  |  |
|            |  |  |

Symmetrical Wide <19

lightworks