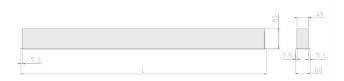

#### Specification text

Recessed luminaire from the iline 5 family. Symmetrical, Wide lighting distribution, UGR <19. Light output of 4534lm with an efficacy of 95lm/W. Light source colour temperature 4000KK and CRI 85. Complete with DALI control gear. Nominal dimensions L2005 x W60 x H80mm. Finished in Grey.

#### **Physical details**

| Finish:    |  |  |
|------------|--|--|
| Length:    |  |  |
| Width:     |  |  |
| Height:    |  |  |
| IP Rating: |  |  |
|            |  |  |

Symmetrical Wide <19

lightworks