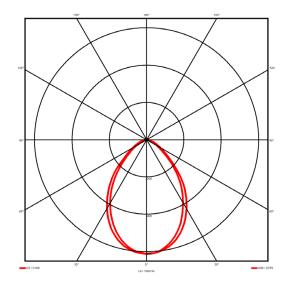

## Lighting performance

4534 lm Output lumens: 95 lm/W Efficacy: Rated power: 47.7 W Control gear: DALI Dimming range: 1-100% DC Suitable: Yes Colour temperature: 4000KK < 3 MacAdams CRI: 85

Radiation pattern: Symmetrical
Beam angle: Wide
Unified glare rating (U.G.R): <19