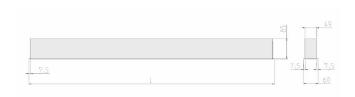

## Physical details

 Finish:
 Grey

 Length:
 2005 mm

 Width:
 60 mm

 Height:
 80 mm

 IP Rating:
 IP20