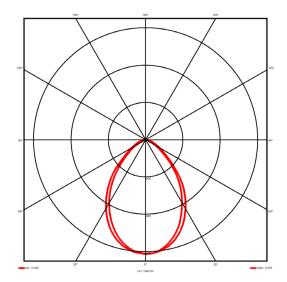

### Specification text

Recessed luminaire from the iline 5 family. Symmetrical, Wide lighting distribution, UGR <19. Light output of 4534lm with an efficacy of 95lm/W. Light source colour temperature 4000KK and CRI 85. Complete with DALI control gear. Nominal dimensions L2005 x W60 x H80mm. Finished in Grey.

## Lighting performance

| Output lumens:                |
|-------------------------------|
| Efficacy:                     |
| Rated power:                  |
| Control gear:                 |
| Dimming range:                |
| DC Suitable:                  |
| Colour temperature:           |
| MacAdams                      |
| CRI:                          |
| Radiation pattern:            |
| Beam angle:                   |
| Unified glare rating (U.G.R): |

#### **Physical details**

| Finish:    |  |  |
|------------|--|--|
| Length:    |  |  |
| Width:     |  |  |
| Height:    |  |  |
| IP Rating: |  |  |
|            |  |  |

Symmetrical Wide <19

lightworks