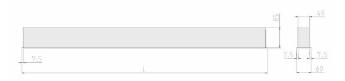

### Specification text

Recessed luminaire from the iline 5 family. Symmetrical, Wide lighting distribution, UGR <19. Light output of 4534lm with an efficacy of 95lm/W. Light source colour temperature 4000KK and CRI 85. Complete with DALI control gear. Nominal dimensions L2005 x W60 x H80mm. Finished in Grey.

#### **Physical details**

| Finish:    |  |  |
|------------|--|--|
| Length:    |  |  |
| Width:     |  |  |
| Height:    |  |  |
| IP Rating: |  |  |
|            |  |  |

Symmetrical Wide <19

lightworks