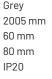

### Specification text

Recessed luminaire from the iline 5 family. Symmetrical, Wide lighting distribution, UGR <19. Light output of 4534lm with an efficacy of 95lm/W. Light source colour temperature 4000KK and CRI 85. Complete with DALI control gear. Nominal dimensions L2005 x W60 x H80mm. Finished in Grey.

#### **Physical details**

| Finish:    |  |  |
|------------|--|--|
| Length:    |  |  |
| Width:     |  |  |
| Height:    |  |  |
| IP Rating: |  |  |
|            |  |  |

Symmetrical Wide <19

lightworks