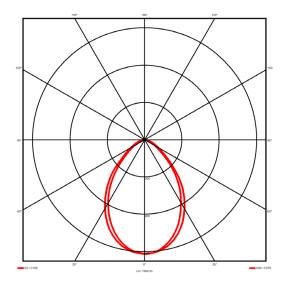

### Lighting performance

| Output lumens:                |
|-------------------------------|
| Efficacy:                     |
| Rated power:                  |
| Control gear:                 |
| Dimming range:                |
| DC Suitable:                  |
| Colour temperature:           |
| MacAdams                      |
| CRI:                          |
| Radiation pattern:            |
| Beam angle:                   |
| Unified glare rating (U.G.R): |

#### **Physical details**

| Finish:    |  |  |
|------------|--|--|
| Length:    |  |  |
| Width:     |  |  |
| Height:    |  |  |
| IP Rating: |  |  |
|            |  |  |

Symmetrical Wide <19

lightworks