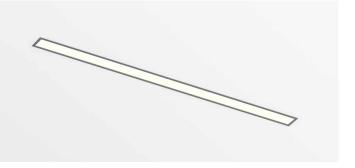

## Luminaire type

| Product reference: |
|--------------------|
| Article Number:    |
| Product type:      |
| Mounting type:     |
| Applications:      |

IL5-R-2000-840M-DAD-MP-FGES 97-IL500525ES Recessed Recessed Office, General and Retail

### Specification text

Recessed luminaire from the iline 5 family. Symmetrical, Wide lighting distribution, UGR <19. Light output of 4534lm with an efficacy of 95lm/W. Light source colour temperature 4000KK and CRI 85. Complete with DALI control gear. Nominal dimensions L2005 x W60 x H80mm. Finished in Grey.