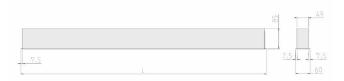

### Specification text

Recessed luminaire from the iline 5 family. Symmetrical, Wide lighting distribution, UGR <19. Light output of 4534lm with an efficacy of 95lm/W. Light source colour temperature 4000KK and CRI 85. Complete with DALI control gear. Nominal dimensions L2005 x W60 x H80mm. Finished in Grey.

#### **Physical details**

| Finish:    |  |  |
|------------|--|--|
| Length:    |  |  |
| Width:     |  |  |
| Height:    |  |  |
| IP Rating: |  |  |
|            |  |  |

Symmetrical Wide <19

lightworks