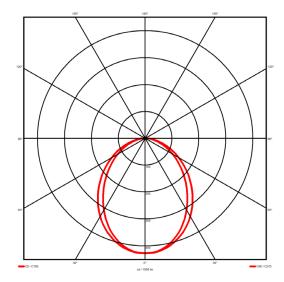

## **Lighting performance**

4495 lm Output lumens: 94 lm/W Efficacy: Rated power: 47.7 W Control gear: DALI Dimming range: 1-100% DC Suitable: Yes Colour temperature: 3000KK < 3 MacAdams CRI: 85

Radiation pattern: Symmetrical
Beam angle: Wide
Unified glare rating (U.G.R): <22