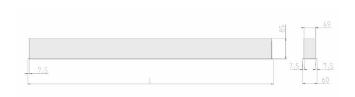

## Physical details

Finish: White
Length: 2005 mm
Width: 60 mm
Height: 80 mm
IP Rating: IP20