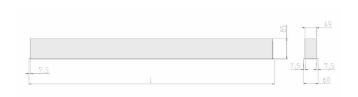

## Physical details

Finish: White
Length: 2005 mm
Width: 60 mm
Height: 80 mm
IP Rating: IP20