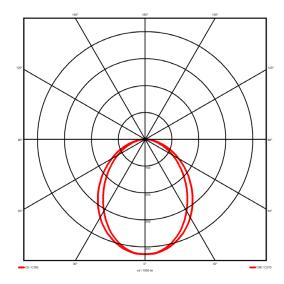

## **Lighting performance**

4495 lm Output lumens: 94 lm/W Efficacy: Rated power: 47.7 W Control gear: DALI Dimming range: 1-100% DC Suitable: Yes Colour temperature: 3000KK < 3 MacAdams CRI: 85

Radiation pattern: Symmetrical
Beam angle: Wide
Unified glare rating (U.G.R): <22