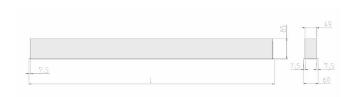

## Physical details

Finish: Black
Length: 2005 mm
Width: 60 mm
Height: 80 mm
IP Rating: IP20