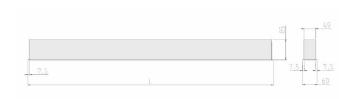

## **Physical details**

Finish: Black
Length: 2005 mm
Width: 60 mm
Height: 80 mm
IP Rating: IP20