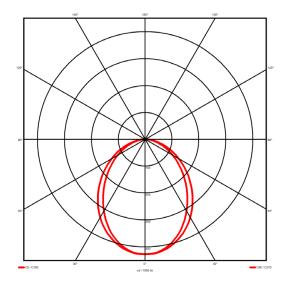

## **Lighting performance**

4495 lm Output lumens: 94 lm/W Efficacy: Rated power: 47.7 W Control gear: DALI Dimming range: 1-100% DC Suitable: Yes Colour temperature: 3000KK < 3 MacAdams CRI: 85

Radiation pattern: Symmetrical
Beam angle: Wide
Unified glare rating (U.G.R): <22