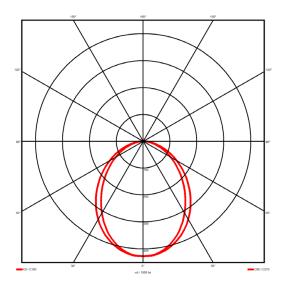

#### Lighting performance

| Output lumens:                |
|-------------------------------|
| Efficacy:                     |
| Rated power:                  |
| Control gear:                 |
| Dimming range:                |
| DC Suitable:                  |
| Colour temperature:           |
| MacAdams                      |
| CRI:                          |
| Radiation pattern:            |
| Beam angle:                   |
| Unified glare rating (U.G.R): |

#### **Physical details**

| Finish:    |  |  |
|------------|--|--|
| Length:    |  |  |
| Width:     |  |  |
| Height:    |  |  |
| IP Rating: |  |  |
|            |  |  |

Symmetrical Wide <22