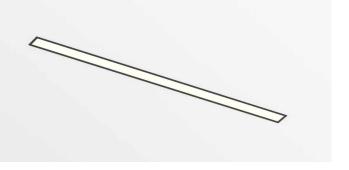

### Luminaire type

Product reference: Article Number: Product type: Mounting type: Applications: IL5-R-2000-830M-DAD-OP-FBED 97-IL500527ED Recessed Recessed Office, General and Retail

#### Specification text

Recessed luminaire from the iline 5 family. Symmetrical, Wide lighting distribution, UGR <22. Light output of 4495lm with an efficacy of 94lm/W. Light source colour temperature 3000KK and CRI 85. Complete with DALI control gear. Nominal dimensions L2005 x W60 x H80mm. Finished in Black.