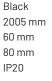

#### Specification text

Recessed luminaire from the iline 5 family. Symmetrical, Wide lighting distribution, UGR <22. Light output of 4495lm with an efficacy of 94lm/W. Light source colour temperature 3000KK and CRI 85. Complete with DALI control gear. Nominal dimensions L2005 x W60 x H80mm. Finished in Black.

#### **Physical details**

| Finish:    |  |  |
|------------|--|--|
| Length:    |  |  |
| Width:     |  |  |
| Height:    |  |  |
| IP Rating: |  |  |
|            |  |  |

Symmetrical Wide <22