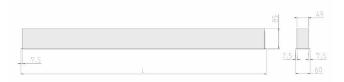

#### Specification text

Recessed luminaire from the iline 5 family. Symmetrical, Wide lighting distribution, UGR <22. Light output of 4495lm with an efficacy of 94lm/W. Light source colour temperature 3000KK and CRI 85. Complete with DALI control gear. Nominal dimensions L2005 x W60 x H80mm. Finished in Black.

#### **Physical details**

| Finish:    |  |  |
|------------|--|--|
| Length:    |  |  |
| Width:     |  |  |
| Height:    |  |  |
| IP Rating: |  |  |
|            |  |  |

Symmetrical Wide <22