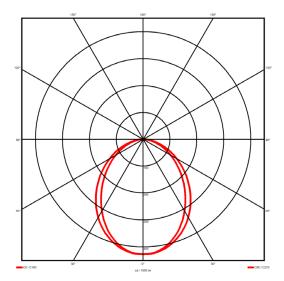

> 4495 lm 94 lm/W 47.7 W DALI 1-100% Yes 3000K K < 3 85

Symmetrical Wide <22

### Lighting performance

| Output lumens:                |  |
|-------------------------------|--|
| Efficacy:                     |  |
| Rated power:                  |  |
| Control gear:                 |  |
| Dimming range:                |  |
| DC Suitable:                  |  |
| Colour temperature:           |  |
| MacAdams                      |  |
| CRI:                          |  |
| Radiation pattern:            |  |
| Beam angle:                   |  |
| Unified glare rating (U.G.R): |  |