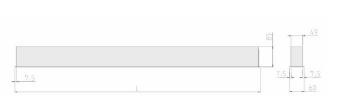

#### **Specification text**

Recessed luminaire from the iline 5 family. Symmetrical, Wide lighting distribution, UGR <22. Light output of 4495lm with an efficacy of 94lm/W. Light source colour temperature 3000KK and CRI 85. Complete with DALI control gear. Nominal dimensions L2005 x W60 x H80mm. Finished in Grey.

#### **Physical details**

| Finish:    | Grey    |
|------------|---------|
| Length:    | 2005 mm |
| Width:     | 60 mm   |
| Height:    | 80 mm   |
| IP Rating: | IP20    |
|            |         |