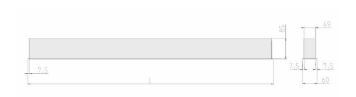

## Specification text

Recessed luminaire from the iline 5 family. Symmetrical, Wide lighting distribution, UGR <22. Light output of 4495lm with an efficacy of 94lm/W. Light source colour temperature 3000KK and CRI 85. Complete with DALI control gear. Nominal dimensions L2005 x W60 x H80mm. Finished in Grey.

## Physical details

 Finish:
 Grey

 Length:
 2005 mm

 Width:
 60 mm

 Height:
 80 mm

 IP Rating:
 IP20