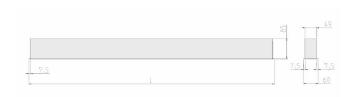

## Physical details

Finish: White
Length: 2005 mm
Width: 60 mm
Height: 80 mm
IP Rating: IP20