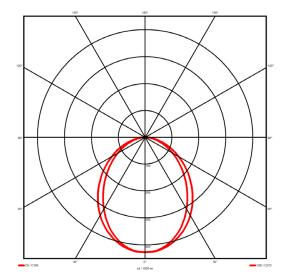

## Lighting performance

4634 lm Output lumens: 97 lm/W Efficacy: Rated power: 47.7 W Control gear: DALI Dimming range: 1-100% DC Suitable: Yes Colour temperature: 4000KK < 3 MacAdams CRI: 85

Radiation pattern: Symmetrical
Beam angle: Wide
Unified glare rating (U.G.R): <22