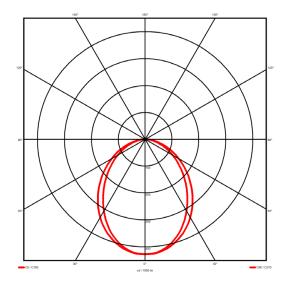

## **Lighting performance**

4634 lm Output lumens: 97 lm/W Efficacy: Rated power: 47.7 W Control gear: DALI Dimming range: 1-100% DC Suitable: Yes Colour temperature: 4000KK < 3 MacAdams CRI: 85

Radiation pattern: Symmetrical Beam angle: Wide
Unified glare rating (U.G.R): <22