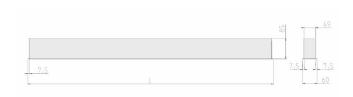

## Physical details

Finish: White
Length: 2005 mm
Width: 60 mm
Height: 80 mm
IP Rating: IP20