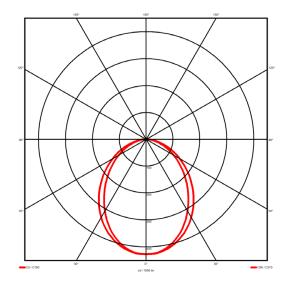

## **Lighting performance**

4634 lm Output lumens: 97 lm/W Efficacy: Rated power: 47.7 W Control gear: DALI Dimming range: 1-100% DC Suitable: Yes Colour temperature: 4000KK < 3 MacAdams CRI: 85

Radiation pattern: Symmetrical
Beam angle: Wide
Unified glare rating (U.G.R): <22