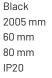

### Specification text

Recessed luminaire from the iline 5 family. Symmetrical, Wide lighting distribution, UGR <22. Light output of 4634lm with an efficacy of 97lm/W. Light source colour temperature 4000KK and CRI 85. Complete with DALI control gear. Nominal dimensions L2005 x W60 x H80mm. Finished in Black.

#### **Physical details**

| Finish:    |  |  |
|------------|--|--|
| Length:    |  |  |
| Width:     |  |  |
| Height:    |  |  |
| IP Rating: |  |  |
|            |  |  |

Symmetrical Wide <22