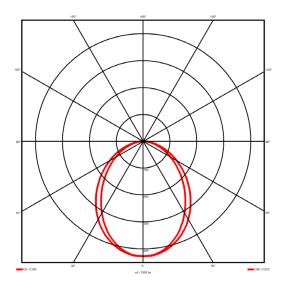

# Lighting performance

| Output lumens:                |
|-------------------------------|
| Efficacy:                     |
| Rated power:                  |
| Control gear:                 |
| Dimming range:                |
| DC Suitable:                  |
| Colour temperature:           |
| MacAdams                      |
| CRI:                          |
| Radiation pattern:            |
| Beam angle:                   |
| Unified glare rating (U.G.R): |

#### **Physical details**

| Finish:    |  |  |
|------------|--|--|
| Length:    |  |  |
| Width:     |  |  |
| Height:    |  |  |
| IP Rating: |  |  |
|            |  |  |

Symmetrical Wide <22