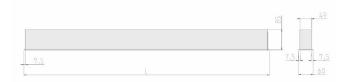

### Specification text

Recessed luminaire from the iline 5 family. Symmetrical, Wide lighting distribution, UGR <22. Light output of 4634lm with an efficacy of 97lm/W. Light source colour temperature 4000KK and CRI 85. Complete with DALI control gear. Nominal dimensions L2005 x W60 x H80mm. Finished in Black.

#### **Physical details**

| Finish:    |  |  |
|------------|--|--|
| Length:    |  |  |
| Width:     |  |  |
| Height:    |  |  |
| IP Rating: |  |  |
|            |  |  |

Symmetrical Wide <22