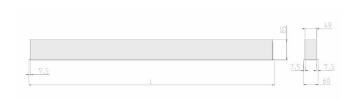

## Specification text

Recessed luminaire from the iline 5 family. Symmetrical, Wide lighting distribution, UGR <22. Light output of 4634lm with an efficacy of 97lm/W. Light source colour temperature 4000KK and CRI 85. Complete with DALI control gear. Nominal dimensions L2005 x W60 x H80mm. Finished in Black.

## Physical details

Finish: Black
Length: 2005 mm
Width: 60 mm
Height: 80 mm
IP Rating: IP20