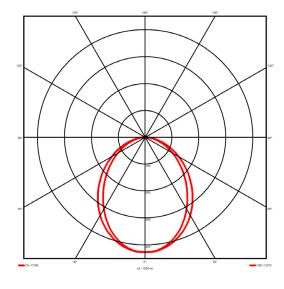

## **Lighting performance**

4634 lm Output lumens: 97 lm/W Efficacy: Rated power: 47.7 W Control gear: DALI Dimming range: 1-100% DC Suitable: Yes Colour temperature: 4000KK < 3 MacAdams CRI: 85

Radiation pattern: Symmetrical
Beam angle: Wide
Unified glare rating (U.G.R): <22