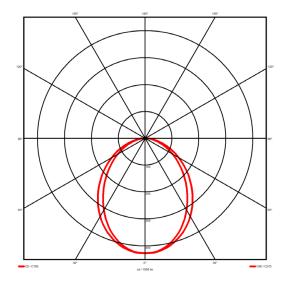

## Lighting performance

4634 lm Output lumens: 97 lm/W Efficacy: Rated power: 47.7 W Control gear: DALI Dimming range: 1-100% DC Suitable: Yes Colour temperature: 4000KK < 3 MacAdams CRI: 85

Radiation pattern: Symmetrical
Beam angle: Wide
Unified glare rating (U.G.R): <22