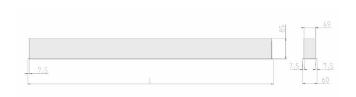

## Specification text

Recessed luminaire from the iline 5 family. Symmetrical, Wide lighting distribution, UGR <22. Light output of 4634lm with an efficacy of 97lm/W. Light source colour temperature 4000KK and CRI 85. Complete with DALI control gear. Nominal dimensions L2005 x W60 x H80mm. Finished in Grey.

## Physical details

 Finish:
 Grey

 Length:
 2005 mm

 Width:
 60 mm

 Height:
 80 mm

 IP Rating:
 IP20