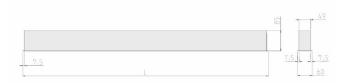

#### **Specification text**

Recessed luminaire from the iline 5 family. Symmetrical, Wide lighting distribution, UGR <22. Light output of 4634lm with an efficacy of 97lm/W. Light source colour temperature 4000KK and CRI 85. Complete with DALI control gear. Nominal dimensions L2005 x W60 x H80mm. Finished in Grey.

#### **Physical details**

| Finish:    | Grey    |
|------------|---------|
| Length:    | 2005 mm |
| Width:     | 60 mm   |
| Height:    | 80 mm   |
| IP Rating: | IP20    |
|            |         |