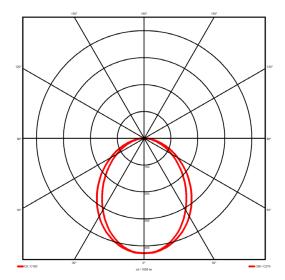

#### **Specification text**

Recessed luminaire from the iline 5 family. Symmetrical, Wide lighting distribution, UGR <22. Light output of 4634lm with an efficacy of 97lm/W. Light source colour temperature 4000KK and CRI 85. Complete with DALI control gear. Nominal dimensions L2005 x W60 x H80mm. Finished in Grey.

### Lighting performance

| Output lumens:                | 4634 lm     |
|-------------------------------|-------------|
| Efficacy:                     | 97 lm/W     |
| Rated power:                  | 47.7 W      |
| Control gear:                 | DALI        |
| Dimming range:                | 1-100%      |
| DC Suitable:                  | Yes         |
| Colour temperature:           | 4000K K     |
| MacAdams                      | < 3         |
| CRI:                          | 85          |
| Radiation pattern:            | Symmetrical |
| Beam angle:                   | Wide        |
| Unified glare rating (U.G.R): | <22         |
|                               |             |